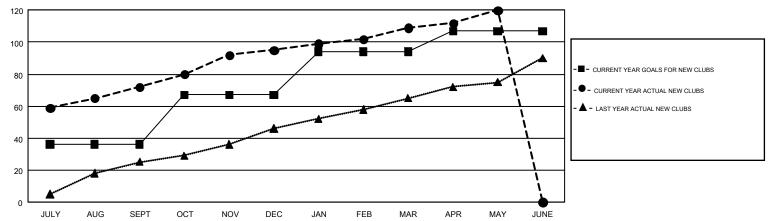

## GMT MONTHLY MEMBERSHIP PROGRESS REPORT

Results as of: 5/31/2018

**LOCATION: INDIA** 

Multiple District 324

N S SANKAR

| GMT: N S SAN  | IKAR          |           |               |                       |                           |                         | GMT CA 6                                           |  |
|---------------|---------------|-----------|---------------|-----------------------|---------------------------|-------------------------|----------------------------------------------------|--|
| Clubs         |               |           |               | Members               |                           |                         |                                                    |  |
|               | RESULTS FOR   | 2017-2018 |               | RESULTS FOR 2017-2018 |                           |                         |                                                    |  |
| QUARTER       | NEW CLUB GOAL | NEW CLUBS | DROPPED CLUBS | QUARTER               | MEMBER GROWTH NET<br>GOAL | MEMBER GROWTH<br>ACTUAL | DROPPED<br>MEMBERS ACTUAL<br>(including transfers) |  |
| JULY/AUG/SEPT | 36            | 72        | 6             | JULY/AUG/SEPT         | 2,435                     | 4,248                   | 3,393                                              |  |
| OCT/NOV/DEC   | 31            | 23        | 50            | OCT/NOV/DEC           | 1,950                     | 2,801                   | 2,276                                              |  |
| JAN/FEB/MAR   | 27            | 14        | 20            | JAN/FEB/MAR           | 1,665                     | 4,448                   | 1,632                                              |  |
| APR/MAY/JUNE  | 13            | 11        | 4             | APR/MAY/JUNE          | 50                        | 3,181                   | 2,328                                              |  |

## GOALS AND ACTUAL NEW CLUBS CUMULATIVE