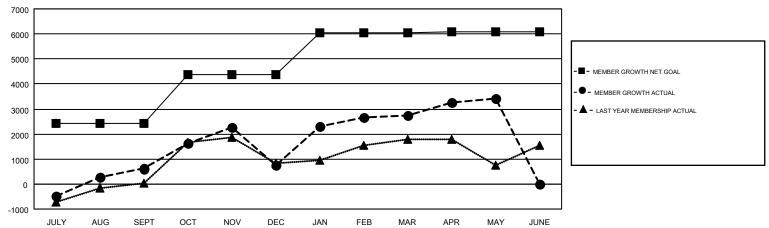

## GMT MONTHLY MEMBERSHIP PROGRESS REPORT

Results as of: 5/31/2018

**LOCATION: INDIA** 

Multiple District 324

N S SANKAR

| GMT: N S SAN  | IKAR          |           |               |                       |                           |                         | GMT CA 6                                           |  |
|---------------|---------------|-----------|---------------|-----------------------|---------------------------|-------------------------|----------------------------------------------------|--|
| Clubs         |               |           |               | Members               |                           |                         |                                                    |  |
|               | RESULTS FOR   | 2017-2018 |               | RESULTS FOR 2017-2018 |                           |                         |                                                    |  |
| QUARTER       | NEW CLUB GOAL | NEW CLUBS | DROPPED CLUBS | QUARTER               | MEMBER GROWTH NET<br>GOAL | MEMBER GROWTH<br>ACTUAL | DROPPED<br>MEMBERS ACTUAL<br>(including transfers) |  |
| JULY/AUG/SEPT | 36            | 72        | 6             | JULY/AUG/SEPT         | 2,435                     | 4,248                   | 3,393                                              |  |
| OCT/NOV/DEC   | 31            | 23        | 50            | OCT/NOV/DEC           | 1,950                     | 2,801                   | 2,276                                              |  |
| JAN/FEB/MAR   | 27            | 14        | 20            | JAN/FEB/MAR           | 1,665                     | 4,448                   | 1,632                                              |  |
| APR/MAY/JUNE  | 13            | 11        | 4             | APR/MAY/JUNE          | 50                        | 3,181                   | 2,328                                              |  |

## GOALS AND ACTUAL MEMBERS CUMULATIVE

| DROPPED CLUBS: 80  DROPPED MEMBERS                         |       | 1168 CLUBS OF 1510 ADDED 1 OR<br>MORE NEW MEMBERS | GENDER DISTI<br>MALE<br>FEMALE  | 50,163 (80.22%)<br>12,371 (19.78%) |        |
|------------------------------------------------------------|-------|---------------------------------------------------|---------------------------------|------------------------------------|--------|
| DECEASED                                                   | 170   | CLICK HERE FOR CUMULATIVE                         | TOTAL FAMILY UNIT MEMBERS       |                                    | 21,287 |
| CLUB CANCELLED         1,937           DTHER         7,522 |       | MEMBERSHIP DATA                                   | FAMILY MEMBERS PAYING HALF DUES |                                    | 12,613 |
| TOTAL                                                      | 9,629 |                                                   |                                 |                                    |        |